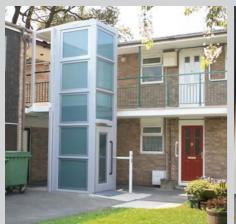

### Enclosed Lifting Platform

Liberty 3

The Wessex Liberty 3 Series is the ultimate in Public Access and Home Elevator solutions.

Building on an impressive pedigree spanning over four decades of design innovation, the Liberty 3 Series encapsulates the qualities embedded in every Wessex Lift.

### Standard

Power Operated Doors

Half Height Gate at Upper Level

Shaft Glazing

Special Floor Covering

### Range

Under the surface, the Wessex Liberty 3 range embodies over four decades of design innovation. A direct acting hydraulic cylinder provides a smooth, quiet ride, whilst large raised and tactile buttons provide easy to use controls.

On the outside, a Pearl Grey powder coat finish covers a sturdy aluminium extrusion frame to provide an attractive lift for any environment. However, good design is not all about appearance; it is also about function, and with the Wessex Liberty 3, functionality has never looked so good.