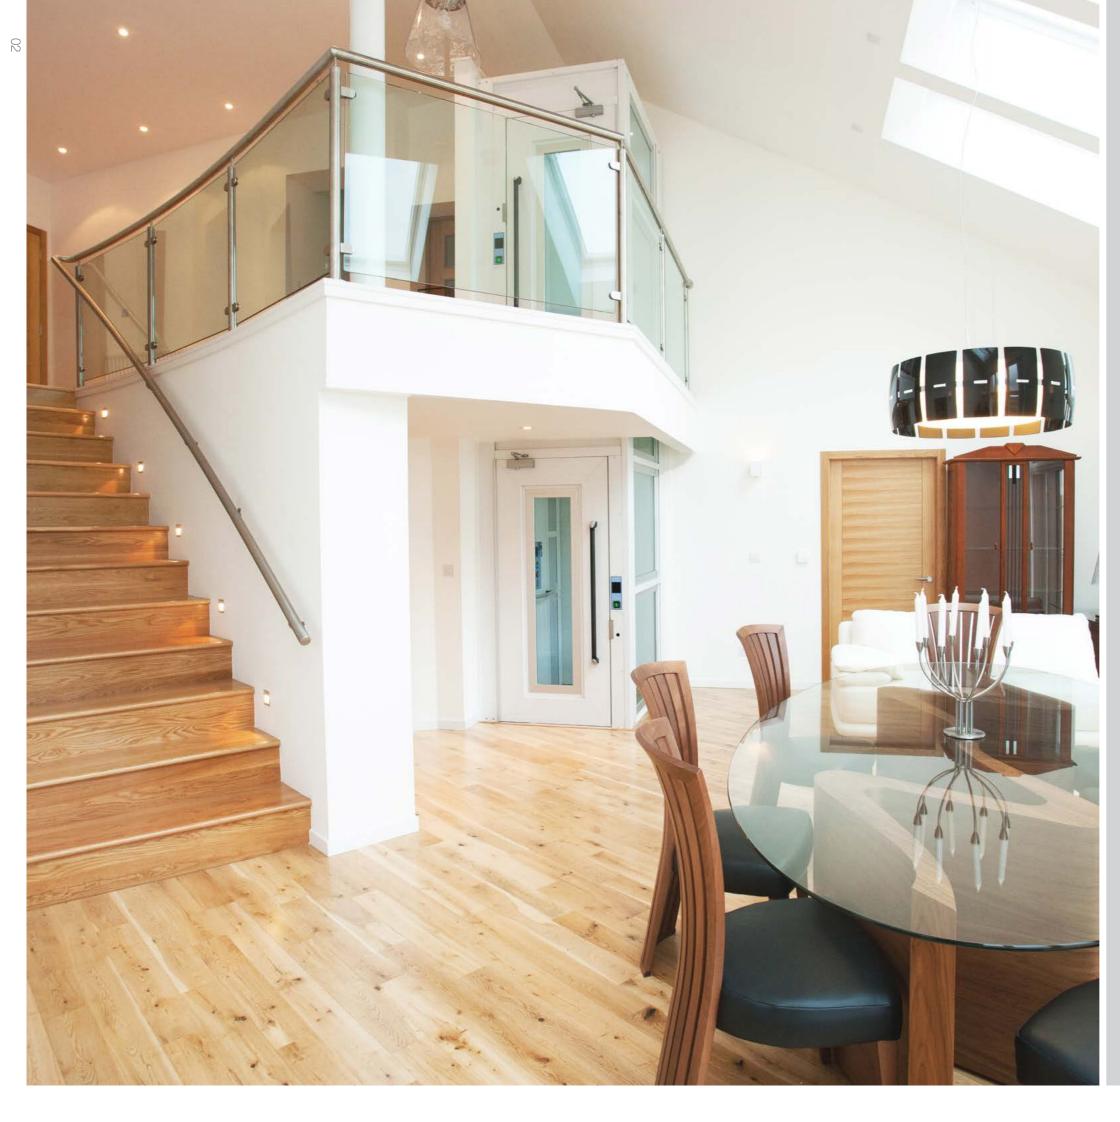

### Enclosed Lifting Platform

Liberty 3





The Wessex Liberty 3 Series is the ultimate in Public Access and Home Elevator solutions.

Building on an impressive pedigree spanning over four decades of design innovation, the Liberty 3 Series encapsulates the qualities embedded in every Wessex Lift.

## Robust Simple Aesthetic

# Elexible Stylish Creative









### Standard







Power Operated Doors



Half Height Gate at Upper Level







Shaft Glazing



Special Floor Covering

### Technical

| Standard Specifications             | Liberty 3<br>1400 x 1100 | Liberty 3<br>1400 x 900 | Liberty 3<br>1260 x 900 |
|-------------------------------------|--------------------------|-------------------------|-------------------------|
| Platform Safety Edges               | ✓                        | ✓                       | ✓