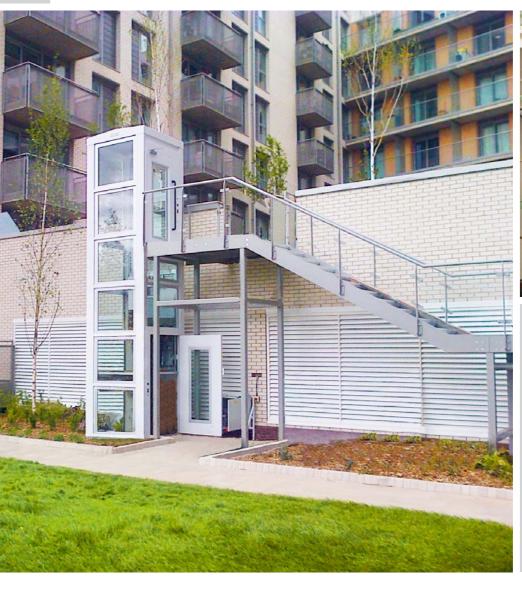

### Enclosed Lifting Platform

Liberty 3

The Wessex Liberty 3 Series is the ultimate in Public Access and Home Elevator solutions.

Building on an impressive pedigree spanning over four decades of design innovation, the Liberty 3 Series encapsulates the qualities embedded in every Wessex Lift.

### Standard

Power Operated Doors

Half Height Gate at Upper Level

Shaft Glazing

Special Floor Covering

### Range

Under the surface, the Wessex Liberty 3 range embodies over four decades of design innovation. A direct acting hydraulic cylinder provides a smooth, quiet ride, whilst large raised and tactile buttons provide easy to use controls.

On the outside, a Pearl Grey powder coat finish covers a sturdy aluminium extrusion frame to provide an attractive lift for any environment. However, good design is not all about appearance; it is also about function, and with the Wessex Liberty 3, functionality has never looked so good.