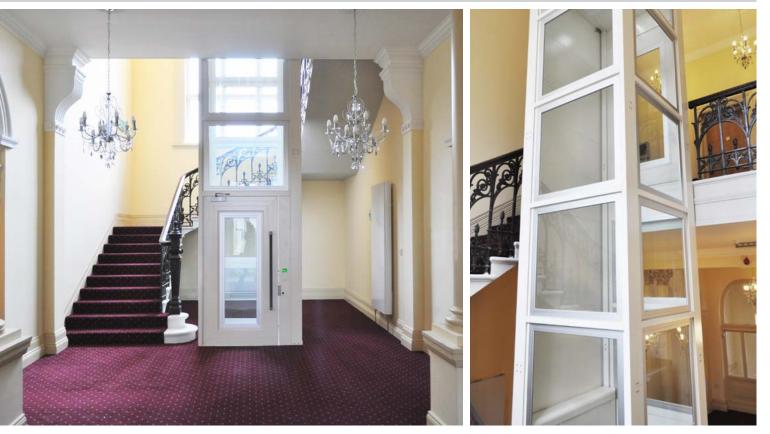

### Enclosed Lifting Platform

Liberty 3





The Wessex Liberty 3 Series is the ultimate in Public Access and Home Elevator solutions.

Building on an impressive pedigree spanning over four decades of design innovation, the Liberty 3 Series encapsulates the qualities embedded in every Wessex Lift.

## Robust Simple Aesthetic

# Elexible Stylish Creative









### Standard







Power Operated Doors



Half Height Gate at Upper Level







Shaft Glazing



Special Floor Covering

### Technical

| Standard Specifications             | Liberty 3<br>1400 x 1100 | Liberty 3<br>1400 x 900 | Liberty 3<br>1260 x 900 |
|-------------------------------------|--------------------------|-------------------------|-------------------------|
| Platform Safety Edges               | ✓                        | ✓                       | ✓