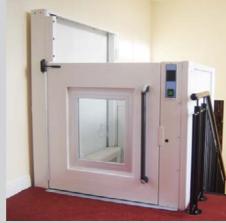

### Enclosed Lifting Platform

Liberty 3

The Wessex Liberty 3 Series is the ultimate in Public Access and Home Elevator solutions.

Building on an impressive pedigree spanning over four decades of design innovation, the Liberty 3 Series encapsulates the qualities embedded in every Wessex Lift.

### Range

Under the surface, the Wessex Liberty 3 range embodies over four decades of design innovation. A direct acting hydraulic cylinder provides a smooth, quiet ride, whilst large raised and tactile buttons provide easy to use controls.

On the outside, a Pearl Grey powder coat finish covers a sturdy aluminium extrusion frame to provide an attractive lift for any environment. However, good design is not all about appearance; it is also about function, and with the Wessex Liberty 3, functionality has never looked so good.