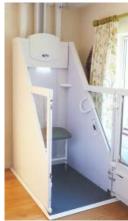

### Enclosed Lifting Platform

Liberty 3

The Wessex Liberty 3 Series is the ultimate in Public Access and Home Elevator solutions.

Building on an impressive pedigree spanning over four decades of design innovation, the Liberty 3 Series encapsulates the qualities embedded in every Wessex Lift.

### Range

Under the surface, the Wessex Liberty 3 range embodies over four decades of design innovation. A direct acting hydraulic cylinder provides a smooth, quiet ride, whilst large raised and tactile buttons provide easy to use controls.

On the outside, a Pearl Grey powder coat finish covers a sturdy aluminium extrusion frame to provide an attractive lift for any environment. However, good design is not all about appearance; it is also about function, and with the Wessex Liberty 3, functionality has never looked so good.