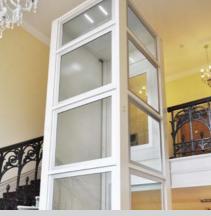

### Enclosed Lifting Platform

Liberty 3

The Wessex Liberty 3 Series is the ultimate in Public Access and Home Elevator solutions.

Building on an impressive pedigree spanning over four decades of design innovation, the Liberty 3 Series encapsulates the qualities embedded in every Wessex Lift.

### Range

Under the surface, the Wessex Liberty 3 range embodies over four decades of design innovation. A direct acting hydraulic cylinder provides a smooth, quiet ride, whilst large raised and tactile buttons provide easy to use controls.

On the outside, a Pearl Grey powder coat finish covers a sturdy aluminium extrusion frame to provide an attractive lift for any environment. However, good design is not all about appearance; it is also about function, and with the Wessex Liberty 3, functionality has never looked so good.