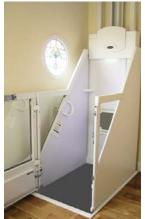

### Standard

Power Operated Doors

Half Height Gate at Upper Level

Shaft Glazing

Special Floor Covering