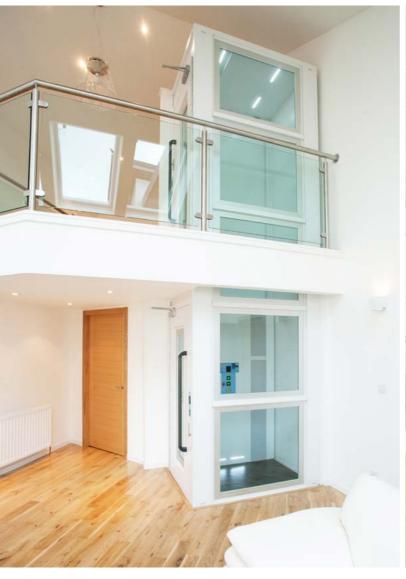

### Enclosed Lifting Platform

Liberty 3





The Wessex Liberty 3 Series is the ultimate in Public Access and Home Elevator solutions.

Building on an impressive pedigree spanning over four decades of design innovation, the Liberty 3 Series encapsulates the qualities embedded in every Wessex Lift.

## Robust Simple Aesthetic

# Elexible Stylish Creative









### Standard







Power Operated Doors



Half Height Gate at Upper Level







Shaft Glazing



Special Floor Covering

### Technical

| Standard Specifications             | Liberty 3<br>1400 x 1100 | Liberty 3<br>1400 x 900 | Liberty 3<br>1260 x 900 |
|-------------------------------------|--------------------------|-------------------------|-------------------------|
| Platform Safety Edges               | ✓                        | ✓                       | ✓                       |
| 24v Controls                        | ✓                        | ✓                       | ✓                       |
| Battery Back Up                     | ✓                        | ✓                       | ✓                       |
| Emergency Manual Lowering           | ✓