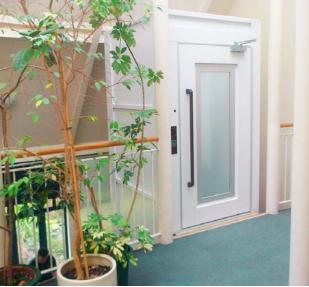

### Enclosed Lifting Platform

Liberty 3

The Wessex Liberty 3 Series is the ultimate in Public Access and Home Elevator solutions.

Building on an impressive pedigree spanning over four decades of design innovation, the Liberty 3 Series encapsulates the qualities embedded in every Wessex Lift.

### Standard

Power Operated Doors

Half Height Gate at Upper Level

Shaft Glazing

Special Floor Covering

### Range

Under the surface, the Wessex Liberty 3 range embodies over four decades of design innovation. A direct acting hydraulic cylinder provides a smooth, quiet ride, whilst large raised and tactile buttons provide easy to use controls.

On the outside, a Pearl Grey powder coat finish covers a sturdy aluminium extrusion frame to provide an attractive lift for any environment. However, good design is not all about appearance; it is also about function, and with the Wessex Liberty 3, functionality has never looked so good.