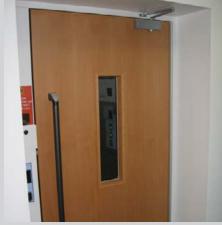

### Standard

Power Operated Doors

Half Height Gate at Upper Level

Shaft Glazing

Special Floor Covering