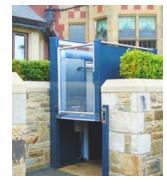

### Range

Under the surface, the Wessex Liberty 3 range embodies over four decades of design innovation. A direct acting hydraulic cylinder provides a smooth, quiet ride, whilst large raised and tactile buttons provide easy to use controls.

On the outside, a Pearl Grey powder coat finish covers a sturdy aluminium extrusion frame to provide an attractive lift for any environment. However, good design is not all about appearance; it is also about function, and with the Wessex Liberty 3, functionality has never looked so good.