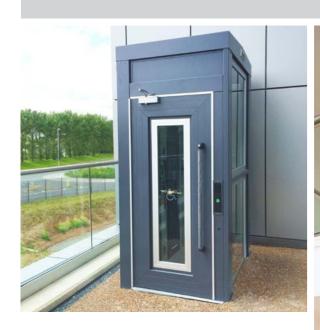

### Standard

Power Operated Doors

Half Height Gate at Upper Level

Shaft Glazing

Special Floor Covering

On the outside, a Pearl Grey powder coat finish covers a sturdy aluminium extrusion frame to provide an attractive lift for any environment. However, good design is not all about appearance; it is also about function, and with the Wessex Liberty 3, functionality has never looked so good.